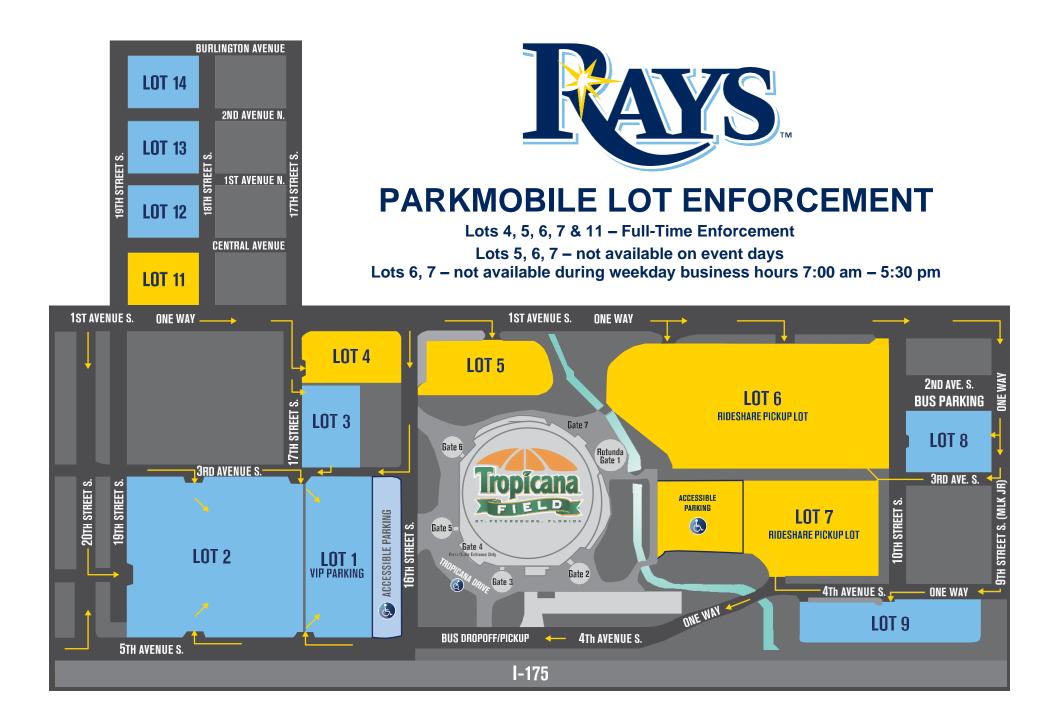

## June 2023

| Sunday | Monday | Tuesday | Wednesday | Thursday | Friday | Saturday                                                     |
|--------|--------|---------|-----------|----------|--------|--------------------------------------------------------------|
|        |        |         |           | 1        | 2      | 3<br>Saturday Morning Shop<br>– Lot 4 – No Public<br>Parking |
| 4      | 5      | 6       | 7         | 8        | 9      | 10                                                           |
| 11     | 12     | 13      | 14        | 15       | 16     | 17                                                           |
| 18     | 19     | 20      | 21        | 22       | 23     | 24                                                           |
| 25     | 26     | 27      | 28